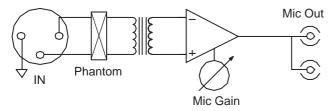

## **BLOCK DIAGRAM**

### Section A - Mic preamplifier

Please note that each section is independant.